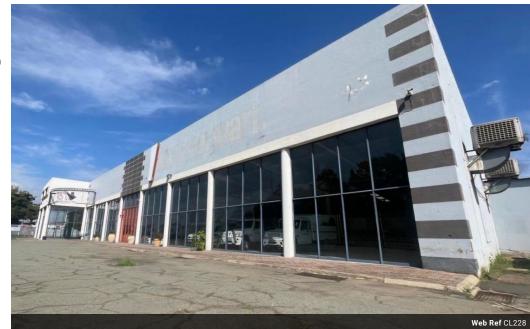

## Dealership to Let in Anderbolt

A well-kept, expansive stand-alone commercial property is now available for lease in the prime area of Anderbolt. Situated near major roads and highways, this location offers excellent visibility and advertising opportunities.

The property features two additional access gates, providing easy entry and ample parking for both customers and staff. It's perfectly suited for a dealership or service center. The unit includes office space, a kitchen, and a bathroom, and is equipped with a three-phase electrical power supply. The facility is highly secure, with palisade fencing around the perimeter, an alarm system with