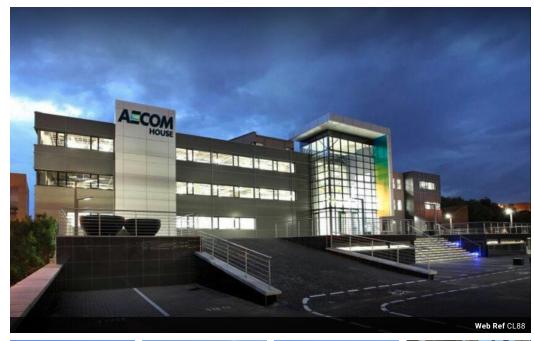

## Functional office space to let in Centurion Central

This functional office space is located in the sought-after Centurion CBD, overlooking the Centurion Lake. It is located in close proximity to main arterial routes and amenities, and is also located directly opposite the Centurion Gautrain Station.

The building offers 24-hour manned security with access control, easy highway access, full backup power and fibre optics connectivity.

This unit offers 791 sqm and is located on the second floor - currently white boxed and ready for your dream designed office.