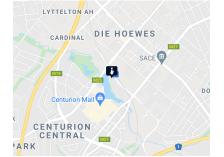

## Functional office space to let in Centurion Central

This functional office space is located in the sought-after Centurion CBD, overlooking the Centurion Lake. It is located in close proximity to main arterial routes and amenities, and is also located directly opposite the Centurion Gautrain Station.