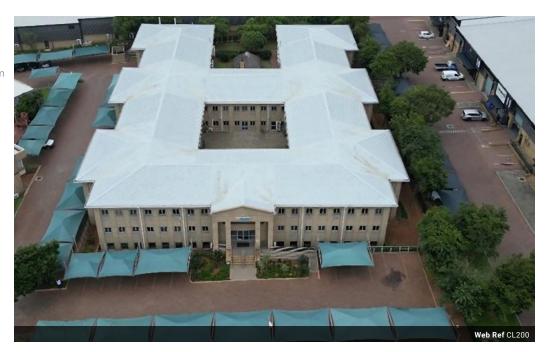

## Office Block to Rent in Meadowdale

- Floor Area: 4,740 sqm at R95 per sqm, totaling R450,000 per month, excluding VAT Type: Standalone Office Block Parking: Basement, covered, and open parking spaces

- Location Benefits: Excellent visibility from the R24 Convenient access to the R24, R21, and N3 highways