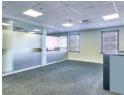

## AAA Grade office to let in Melrose Arch

Yes

This is a prime office area of 344sqm that is available to let within the sought-after Melrose Arch, this office offers an open plan with a kitchen with modern finishes and also enclosed offices, The cobblestone walkways, red brick buildings, and open-air restaurants contribute to the the overall aesthetic appeal and creates a vibrant environment.

## Features

Zoning Commercial

Interior

Air Conditioning

Exterior Security Parking Ratio Sizes Yes Floor Size 4 bays / 100 m<sup>2</sup>

344m<sup>2</sup>