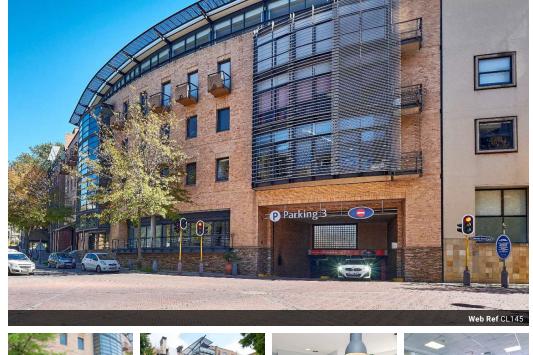

## AAA Grade office to let in Melrose Arch

Yes

This is a prime office area of 344sqm that is available to let within the sought-after Melrose Arch, this office offers an open plan with a kitchen with modern finishes and also enclosed offices, The cobblestone walkways, red brick buildings, and open-air restaurants contribute to the the overall aesthetic appeal and creates a vibrant environment.