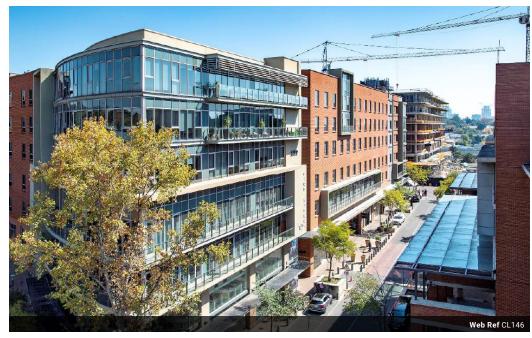

## Office space to let in the heart of Melrose Arch

This office is situated in the heart of Melrose Arch, this office offers both convenient and a very prominent position. The unit is spacious and the windows allow excellent natural light throughout.

This is a prime location in Melrose Arch and there is access to all the amenities in the precinct such as, hotels, shopping and dining, The Gautrain bus station is in the precinct.