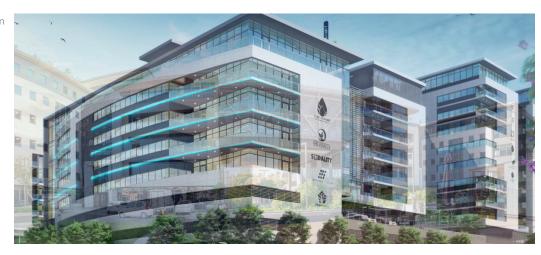

## HILL ON EMPIRE, PARKTOWN

Build to spec tenant driven opportunity for a corporate looking for brand new P Grade office space developed to their exact requirements

Hill on Empire is ideally located within the heart of the Parktown office node where many national companies have established head offices. The precinct is situated on Empire Road which is one of the major public transport routes with the Rea Vaya Bus Rapid Transit (BRT) station only 50 meters from the development and the Gautrain Bus station 100 meters from the development. Empire Road is the main route for all major public transport linking the CBD with the northern, southern, eastern and western suburbs. The development will comprise of four office buildings, all with premium grade space to let. Hill on Empire is proving to

## **Features**

**Building Name** Zoning

**BUILDING C** Commercial

Exterior

Sizes Floor Size

Parking Ratio 4 bays / 100

8,640m<sup>2</sup>