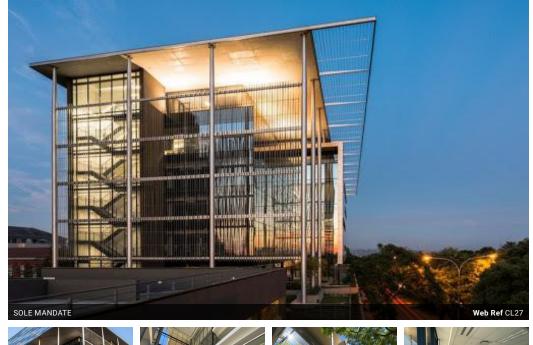

## Unlock the potential of space | Rosebank, Johannesburg

30 Jellicoe

Yes

Yes

Commercial

30 Jellicoe is strategically situated on the corner of Jellicoe and Cradock Avenues in the heart of the Rosebank CBD, one of Northern Johannesburg's most desirable business nodes.

This P-Grade building is easily accessed from the M1 highway via the Glenhove off-ramp and is within walking distance of the Rosebank Gautrain station. It is conveniently located with access to all of Rosebank's shopping malls, banking facilities, restaurants and hotels.