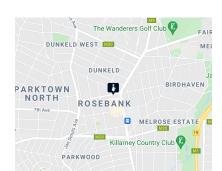

## Unlock the potential of space | Rosebank, Johannesburg

30 Jellicoe

Yes

Yes

Commercial

30 Jellicoe is strategically situated on the corner of Jellicoe and Cradock Avenues in the heart of the Rosebank CBD, one of Northern Johannesburg's most desirable business nodes.

This P-Grade building is easily accessed from the M1 highway via the Glenhove off-ramp and is within walking distance of the Rosebank Gautrain station. It is conveniently located with access to all of Rosebank's shopping malls, banking facilities, restaurants and hotels.