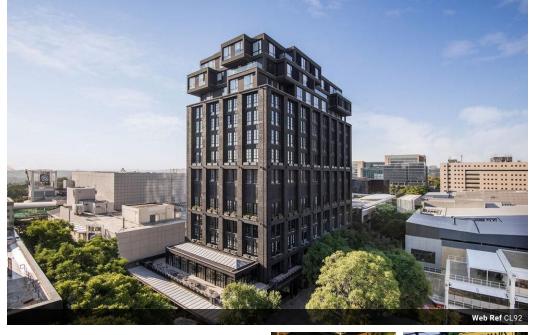

## Situate your office in the most iconic building in Rosebank!

Originally the site of a bank in the 1970s, 24 Cradock Avenue is now home to a formidable successor, The Bank, an impeccable space in the heart of Rosebank, one of Johannesburg's most desirable areas, is a design marvel featuring twelve floors of artisanal elegance. This iconic building is a true landmark, a testament to living well with wellness in mind.

With its vibrant pedestrian and cafe culture, art galleries, walkways, treed avenues and thriving commercial life, Rosebank is a unique combination of village charm and contemporary city style.

Pockets available range from 660 sqm to 1041 sqm and are currently in a white boxed state. The Landlord offers a decent Tenant