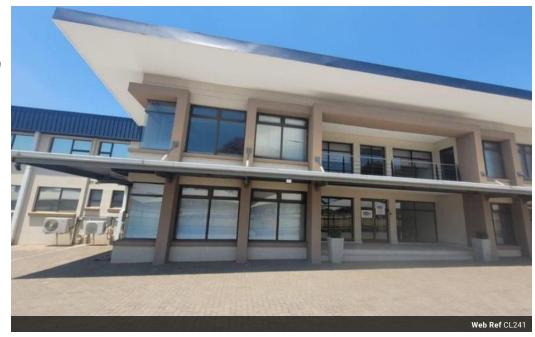

## Commercial Property to Rent in Pomona

This versatile commercial property, spanning 1,176 square meters, is now available for immediate lease. The premises consist of 576 square meters of warehouse space and 600 square meters of office space, situated in Aviation Park, Pomona. The warehouse boasts a spacious layout with a high ceiling and roller shutter doors for ease of access. The office area is generously sized, fully carpeted, and benefits from excellent natural light. The unit also includes a kitchen, and the property is well-maintained with ample parking available.