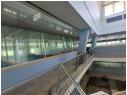

## Prime Office to Let in Rhodesfield

This prime commercial property, covering 2,500 square meters, is now available for lease. The entrance features a fully tiled area leading into a spacious reception in the foyer, which provides access to offices on both the ground and first floors. These versatile offices are partitioned, fully carpeted, and benefit from abundant natural light. The building is set amidst well-maintained gardens and offers ample parking.

Conveniently located directly across from OR Tambo Airport, the property is also near major routes, hotels, and various local