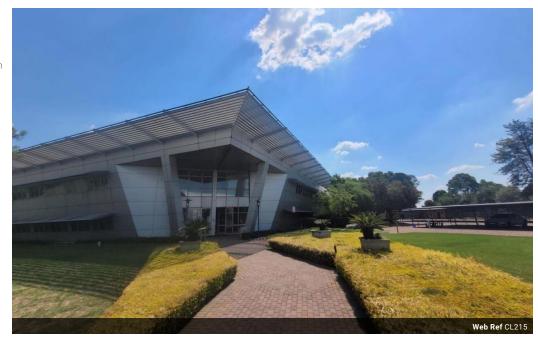

## Prime Office to Let in Rhodesfield

This prime commercial property, covering 2,500 square meters, is now available for lease. The entrance features a fully tiled area leading into a spacious reception in the foyer, which provides access to offices on both the ground and first floors. These versatile offices are partitioned, fully carpeted, and benefit from abundant natural light. The building is set amidst well-maintained gardens and offers ample parking.

Conveniently located directly across from OR Tambo Airport, the property is also near major routes, hotels, and various local