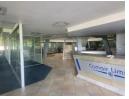

## Prime Office to Let in Rhodesfield

This prime commercial property, covering 2,500 square meters, is now available for lease. The entrance features a fully tiled area leading into a spacious reception in the foyer, which provides access to offices on both the ground and first floors. These versatile offices are partitioned, fully carpeted, and benefit from abundant natural light. The building is set amidst well-maintained gardens and offers ample parking.