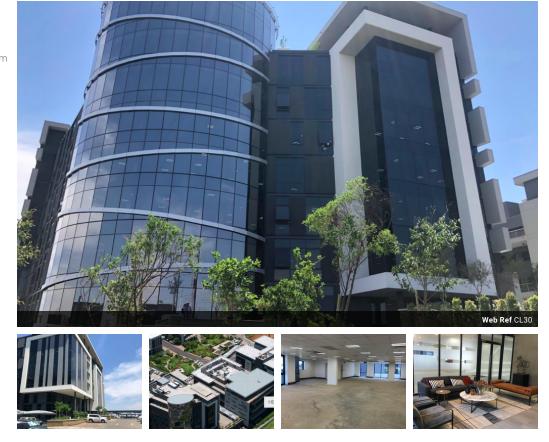

## HERTFORD OFFICE PARK, WATERFALL MIDRAND

OFFERING 744sqm of Premium Office space in the Waterfall hub.

Hertford Office Park is ideally located on the corner of Allandale and Bekker Road off the Allandale / N1 interchange. Hertford Office Park will comprise of approximately 75,000 sqm premium office space on completion of the development. The Office Park has a coffee shop and a gym. Abland is developing this A-grade office park in phases and it provides for smaller and larger users. As part of a node of distinction, take your business to one of the most sought-after property developments in Gauteng.

As part of the booming Waterfall node, Hertford Office Park is now in full swing with Building I ready for occupation. The precinct comprises of premium office space for businesses large and small, an artisanal coffee shop to get your daily caffeine kick and

## Features

Building Name Zoning BUILDING 1 Commercial

m²

Exterior Parking Ratio Sizes 4 bays / 100 Floor Size

744m<sup>2</sup>