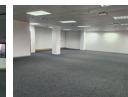

3rd Floor Unit A is 183 sqm - fully white-boxed with carpet and aircons.

Building has under cover parking, open parking, backup generator, back up water and close to amenities.