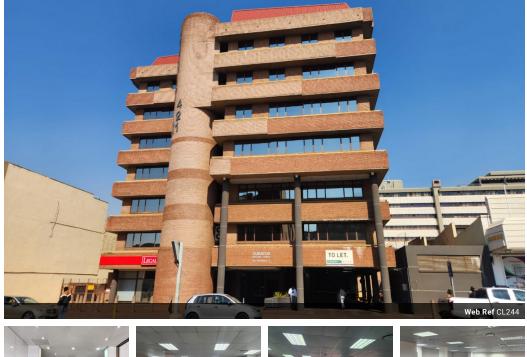

### Prime Office Space to Let in Arcadia

Prime Office Space in Arcadia - 1st Floor

Commercial Office Space to Rent in Arcadia, Pretoria

183m<sup>2</sup>

Curator is a well established building, 3 serviced lifts, and great views.

3rd Floor Unit A is 183 sqm - fully white-boxed with carpet and aircons.

Building has under cover parking, open parking, backup generator, back up water and close to amenities.