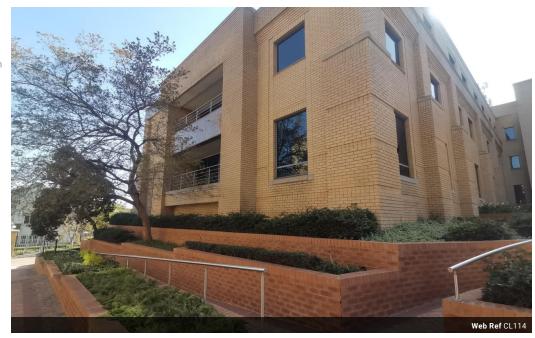

## Appealing Office TO LET in Brooklyn

Mammoth 7,898sqm 3-storey office in the Brooklyn node of Pretoria. Offices are already partitioned but can be re-designed to tenant's specification. The office park is conveniently located near multiple amenities such as: Brooklyn Mall, Cherry Lane Shopping Center, Fountains Circle, public transport services & good access to main arterial routes in Pretoria, such as: Lynnwood Road, Justice Mahomed, Duncan Drive, Rigel Ave, the R21, the N4 & the N1.

## Features

**Zoning** Commercial

 Interior
 Exterior
 Sizes

 Air Conditioning
 Yes
 Security
 Yes
 Floor Size
 7,898m²

 Power 3 Phase
 Yes
 Parking Ratio
 4 bays / 100

 m²