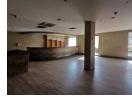

## Appealing Office TO LET in Brooklyn

Mammoth 7,898sqm 3-storey office in the Brooklyn node of Pretoria. Offices are already partitioned but can be re-designed to tenant's specification. The office park is conveniently located near multiple amenities such as: Brooklyn Mall, Cherry Lane Shopping Center, Fountains Circle, public transport services & good access to main arterial routes in Pretoria, such as: Lynnwood Road, Justice Mahomed, Duncan Drive, Rigel Ave, the R21, the N4 & the N1.

## Features

**Zoning** Commercial

 Interior
 Exterior
 Sizes

 Air Conditioning
 Yes
 Security
 Yes
 Floor Size
 7,898m²

 Power 3 Phase
 Yes
 Parking Ratio
 4 bays / 100

 m²