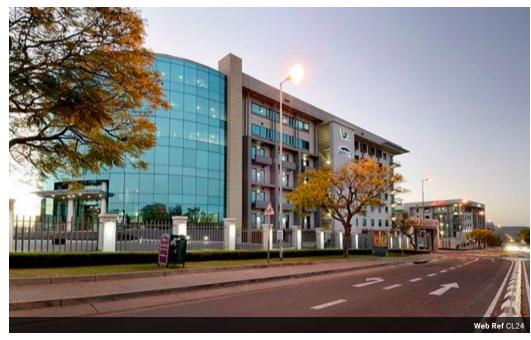

## MENLYN CORPORATE PARK

P-Grade Office space To Let In the high end Menlyn Node

Offering various fitted and white box office space ranging from 125sqm to 1566sqm. Highly visible on the corner of Garstfontein road and Corobay avenue, with easy access to the N1 highway. This premium-grade commercial park has been designed to the highest standard with glass finishes, offers modern offices to let in Menlyn at a competitive rental rate, and is home to Santam, King Price, SALGA, and many more.

Menlyn Corporate Park is situated on the doorstep of the new Menlyn Maine and is next to the Sun International Hotel & Time Square Casino. Tenants can enjoy all the convenience of being in a green city, with numerous shopping centres, gyms, hotels, and

## Features

**Building Name** Zoning

MENLYN CORPORATE PARK

Commercial

Sizes

Floor Size

1,566m<sup>2</sup>