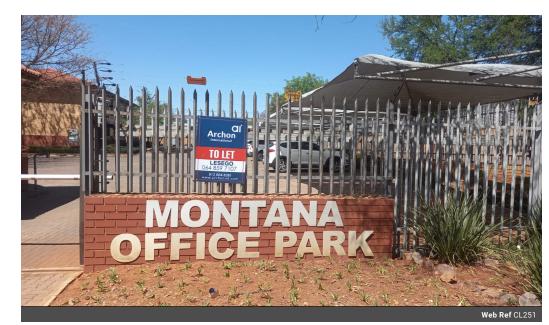

## Montana office Park

Montana office park offers a secure office with 24 hour security and access controlled boom entrance and exit gate. its has a nice garden for when you are enjoying the nice refreshing air outside while you are enjoying lunch or break.