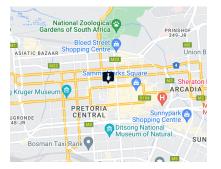

## A-Grade Office Space TO LET in Pretoria Central

2Twenty Madiba is perfectly located in Pretoria Central Business node with seamless access onto all main arterial routes of the Pretoria CBD namely M2, M3 & R104. The property is located in close proximity of the Gautrain & Areyeng bus stops, respectively. The property is also across the street from a retail centre for the convenience of staff & clients. Office suites in this iconic building are neatly maintained, aircon already installed. There is a restaurant on site for added convenience. There is basement parking.