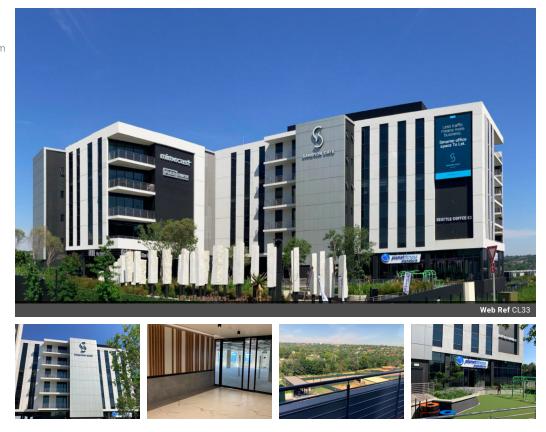

## SANDTON GATE

Pristine P grade office space to let in the Brand New Sandton Gate precing ranging from 150sqm to 4000sqm

Sandton Gate is destined to be a world-class, mixed-use precinct, offering a lifestyle we're all aspiring to live: city living with all the benefits of suburban life. The precinct overlooks the Braamfontein Spruit, one of Johannesburg's longest natural greenbelts, while being on the doorstep of South Africa's financial CBD. Less traffic, better business and all-round smarter living. Building A will comprise of premium office space of approximately 13,000sqm as well as 011 Sandton, Seattle Coffee, Solo Tu, Planet Fitness and

## Features

Building Name Zoning BUILDING A Commercial

4,000m<sup>2</sup>

**Sizes** Floor Size