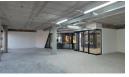

The development endorses the new vogue of working, providing a modern functional design, with sustainable green building elements advocating cost-effective operations for any business.

Total rentable areas available for lease: 1) 1 137 sqm (Subdivisible)

## **Features**

15 CHAPLIN **Building Name** Zoning Commercial

Interior Exterior Sizes Air Conditioning Yes Floor Size 1,137m<sup>2</sup> Security Yes Power 3 Phase Parking Ratio 4 bays / 100 Yes