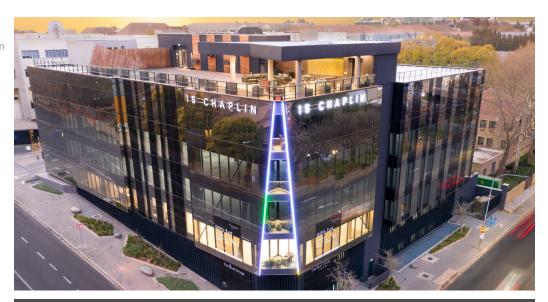

## INTRODUCING 15 CHAPLIN, ILLOVO | TO LET

New iconic development in the heart of Illovo, 15 Chaplin. The 6,000sqm development situated on the prominent corner of Oxford and Chaplin Road, is set to become a landmark. Exceptionally well positioned and remarkably accessible, the surrounding road networks link to the greater Sandton and Rosebank areas.

The development endorses the new vogue of working, providing a modern functional design, with sustainable green building elements advocating cost-effective operations for any business.

Total rentable areas available for lease: 1) 1 137 sqm (Subdivisible)