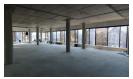

## INTRODUCING 15 CHAPLIN, ILLOVO | TO LET

New iconic development in the heart of Illovo, 15 Chaplin. The 6,000sqm development situated on the prominent corner of Oxford and Chaplin Road, is set to become a landmark. Exceptionally well positioned and remarkably accessible, the surrounding road networks link to the greater Sandton and Rosebank areas.

The development endorses the new vogue of working, providing a modern functional design, with sustainable green building elements advocating cost-effective operations for any business.

Total rentable areas available for lease: 1) 1 137 sqm (Subdivisible)

## **Features**

**Building Name** 15 Chaplin Zoning Commercial

Interior Exterior Sizes Air Conditioning Yes Floor Size 593m<sup>2</sup> Security Yes Power 3 Phase Parking Ratio 4 bays / 100 Yes