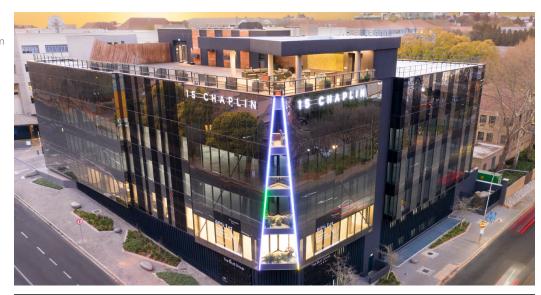

## INTRODUCING 15 CHAPLIN, ILLOVO | TO LET

New iconic development in the heart of Illovo, 15 Chaplin. The 6,000sqm development situated on the prominent corner of Oxford and Chaplin Road, is set to become a landmark. Exceptionally well positioned and remarkably accessible, the surrounding road networks link to the greater Sandton and Rosebank areas.

The development endorses the new vogue of working, providing a modern functional design, with sustainable green building elements advocating cost-effective operations for any business.

Total rentable areas available for lease: 1) 1 137 sqm (Subdivisible)