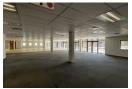

## Prime Office To Let in Rivonia, Sandton

Discover a prestigious workspace at The Grid, an A-grade office building in the heart of Rivonia, Sandton. This modern, four-storey building features a sleek facade, space-efficient floor plates, and a spacious atrium that enhances the open and airy feel of the environment. The ground floor boasts a large patio, perfect for informal meetings or relaxing breaks.

## Features

**Zoning** Commercial

| Interior         |     | Exterior      |                | Sizes      |         |
|------------------|-----|---------------|----------------|------------|---------|
| Air Conditioning | Yes | Security      | Yes            | Floor Size | 1,132m² |
| Power 3 Phase    | Yes | Parking Ratio | 4 bays / 10    | 00         |         |
|                  |     |               | m <sup>2</sup> |            |         |