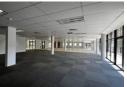

## Prime Office To Let in Rivonia, Sandton

Discover a prestigious workspace at The Grid, an A-grade office building in the heart of Rivonia, Sandton. This modern, four-storey building features a sleek facade, space-efficient floor plates, and a spacious atrium that enhances the open and airy feel of the environment. The ground floor boasts a large patio, perfect for informal meetings or relaxing breaks.

## Features

**Zoning** Commercial

| Interior         |     | Exterior      |                | Sizes      |         |
|------------------|-----|---------------|----------------|------------|---------|
| Air Conditioning | Yes | Security      | Yes            | Floor Size | 1,132m² |
| Power 3 Phase    | Yes | Parking Ratio | 4 bays / 10    | 00         |         |
|                  |     |               | m <sup>2</sup> |            |         |