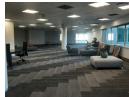

## 431m2 Office to Let in Sandown, Sandton

Situated in Sandton CBD is this 432m2 fully functional office space available to let with stunning viewsThe building is opposite Sandton City Shopping Mall and so has access to all the amenities as well as a throughway to the Gautrain stationCurrent features:

- Open plan office space with central air-conditioning
- Onsite parking also includes underground parking areas
- Well maintained carpet floor tiles
- Full back-up power and water available
- Private kitchen spaces
- Boardroom areas
- Executive office spaces available
- 24-hour security and access control provides for a very secure and safe environment