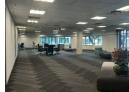

## 431m2 Office to Let in Sandown, Sandton

Situated in Sandton CBD is this 432m2 fully functional office space available to let with stunning viewsThe building is opposite Sandton City Shopping Mall and so has access to all the amenities as well as a throughway to the Gautrain stationCurrent features:

- Open plan office space with central air-conditioning
- Onsite parking also includes underground parking areas
- Well maintained carpet floor tiles
- Full back-up power and water available
- Private kitchen spaces
- Boardroom areas
- Executive office spaces available
- 24-hour security and access control provides for a very secure and safe environment