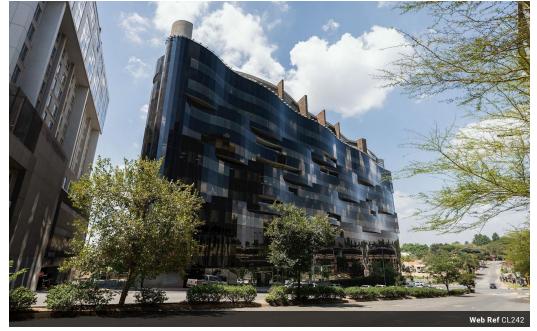

## Prime Office to Let in the heart of Sandton

Yes

Yes

Nestled in a prime location, this impressive self-contained office suite invites you in with its spacious open-plan design. Upon entering, you'll find a boardroom perfect for meetings and two private offices, one of which opens onto a charming balcony. The suite is equipped with a kitchen and restroom facilities, ensuring convenience for you and your team.

Natural light floods the space through expansive floor-to-ceiling windows, offering stunning views of Sandton that create an inspiring work environment. If you envision any modifications, a Tenant Installation Allowance is available to help bring your ideas to life. For a closer look, be sure to check out the attached video walk-through.