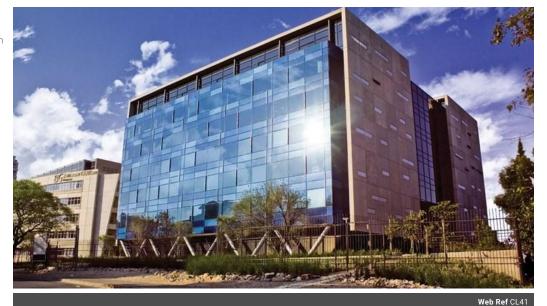

## Unlock the potential of space | Sandown, Johannesburg

This building comprises 11 000 square meters of office space that sits atop a 4 level parking podium. This gives the building a commanding presence, which is reinforced by the distinctive V-shaped columns on the West Street ground floor edge.