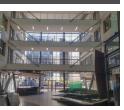

## Unlock the potential of space | Sandown, Johannesburg

This building comprises 11 000 square meters of office space that sits atop a 4 level parking podium. This gives the building a commanding presence, which is reinforced by the distinctive V-shaped columns on the West Street ground floor edge.

The communal spaces are completed by new meeting room and workspace areas, along with a new Seattle Coffee Bar, which are for the exclusive use of the tenants.

The linking bridges between the floor plates allow for flexibility and ease of orientation for day-to-day circulation. With a coffee bar that is committed to providing a plentiful mix of nutritious food choices and glass surfaces that are designed to capture the dramatic Joburg sky, this is the perfect multifunctional