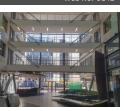

## Unlock the potential of space | Sandown, Johannesburg

This building comprises 11 000 square meters of office space that sits atop a 4 level parking podium. This gives the building a commanding presence, which is reinforced by the distinctive V-shaped columns on the West Street ground floor edge.

The communal spaces are completed by new meeting room and workspace areas, along with a new Seattle Coffee Bar, which are for the exclusive use of the tenants.

The linking bridges between the floor plates allow for flexibility and ease of orientation for day-to-day circulation. With a coffee bar that is committed to providing a plentiful mix of nutritious food choices and glass surfaces that are designed to capture the dramatic Joburg sky, this is the perfect multifunctional