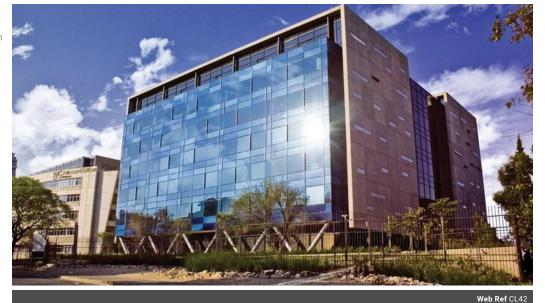

## Unlock the potential of space | Sandown, Johannesburg

This building comprises 11 000 square meters of office space that sits atop a 4 level parking podium. This gives the building a commanding presence, which is reinforced by the distinctive V-shaped columns on the West Street ground floor edge.