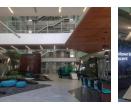

The communal spaces are completed by new meeting room and workspace areas, along with a new Seattle Coffee Bar, which are for the exclusive use of the tenants.

The linking bridges between the floor plates allow for flexibility and ease of orientation for day-to-day circulation. With a coffee bar that is committed to providing a plentiful mix of nutritious food choices and glass surfaces that are designed to capture the dramatic Joburg sky, this is the perfect multifunctional