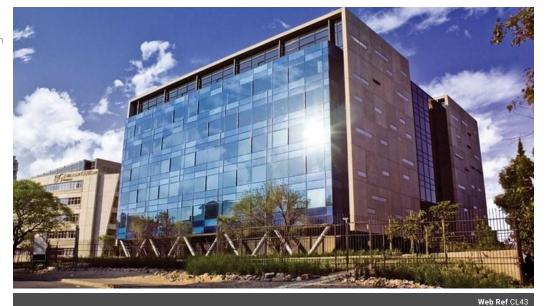

## Unlock the potential of space | Sandown, Johannesburg

This building comprises 11 000 square meters of office space that sits atop a 4 level parking podium. This gives the building a commanding presence, which is reinforced by the distinctive V-shaped columns on the West Street ground floor edge.