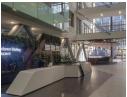

## Unlock the potential of space | Sandown, Johannesburg

This building comprises 11 000 square meters of office space that sits atop a 4 level parking podium. This gives the building a commanding presence, which is reinforced by the distinctive V-shaped columns on the West Street ground floor edge.

The communal spaces are completed by new meeting room and workspace areas, along with a new Seattle Coffee Bar, which are for the exclusive use of the tenants.

The linking bridges between the floor plates allow for flexibility and ease of orientation for day-to-day circulation. With a coffee bar that is committed to providing a plentiful mix of nutritious food choices and glass surfaces that are designed to capture the dramatic Joburg sky, this is the perfect multifunctional