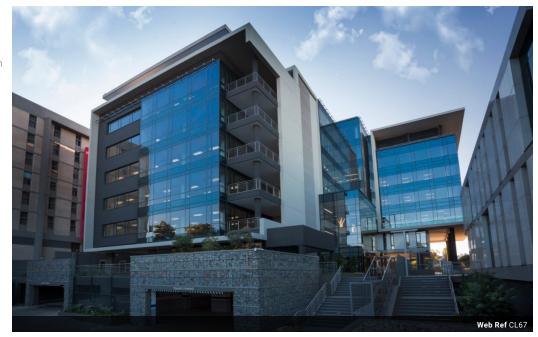

## 5 Star Green Star Rated Office Space to Let in Sandton

Atholl Towers is a modern, energy efficient office building, with a Green Star Office Design v1 5 star rating, located in the sought-after business hub of Sandton. The building boasts contemporary and cutting-edge energy saving features, reducing utilities to an estimated R12/sqm per month. Atholl Towers prides itself on being one of the most affordable Green Star-rated office spaces in Sandton.

## **Features**

Atholl Towers **Building Name** Zoning Commercial

Interior Exterior Sizes Air Conditioning 139m² Yes Security Yes Floor Size Basement Parkings Power 3 Phase Yes Parking Ratio 5 bays / 100