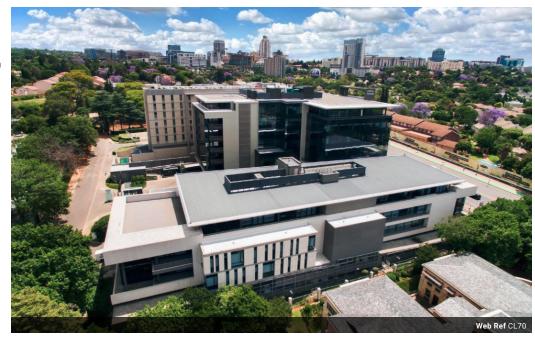

## 5 Star Green Star Rated Office Space to Let in Sandton

Atholl Towers is a modern, energy efficient office building, with a Green Star Office Design v1 5 star rating, located in the sought-after business hub of Sandton. The building boasts contemporary and cutting-edge energy saving features, reducing utilities to an estimated R12/sqm per month. Atholl Towers prides itself on being one of the most affordable Green Star-rated office spaces in Sandton.