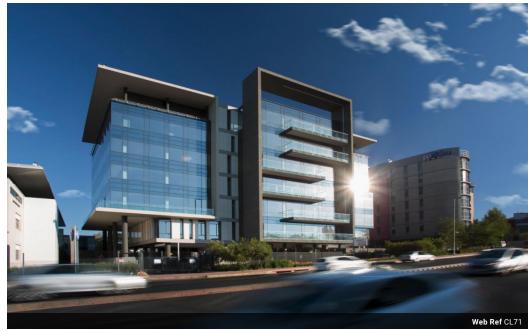

## 5 Star Green Star Rated Office Space to Let in Sandton

Atholl Towers is a modern, energy efficient office building, with a Green Star Office Design v1 5 star rating, located in the sought-after business hub of Sandton. The building boasts contemporary and cutting-edge energy saving features, reducing utilities to an estimated R12/sqm per month. Atholl Towers prides itself on being one of the most affordable Green Star-rated office spaces in Sandton.

THIRD FLOOR (Entire Floor)

- R120/sqm (Net Rental) 1 758sqm (gross rental R382 420.00) 83 parking bays @ R950.00 per bay 32sqm storage space @ R75/sqm

- 42sqm balcony @ R55/sqm

## Features

**Building Name** Atholl Towers Commercial Zonina Sizes Interior Exterior Air Conditioning 1.758m<sup>2</sup> Yes Security Yes Floor Size Power 3 Phase Basement Parkings 83 Yes Parking Ratio 5 bays / 100 m<sup>2</sup>