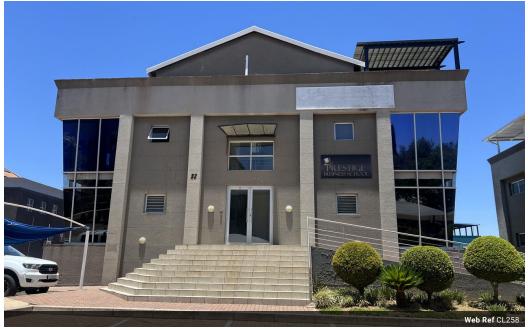

## PREMIUM OFFICE SPACE TO LET IN SUNNINGHILL

The unit features an open-plan layout with a well-equipped kitchenette. Fully carpeted, the office space offers a comfortable and professional environment, complemented by excellent natural lighting through the windows.

Located in Sunninghill Office Park, the property is strategically positioned, providing proximity to main arterial routes, shopping centres, and various amenities in the surrounding area. Additionally, ample parking is available, ensuring convenience for both