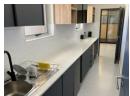

## PREMIUM OFFICE SPACE TO LET IN SUNNINGHILL

The unit features an open-plan layout with a well-equipped kitchenette. Fully carpeted, the office space offers a comfortable and professional environment, complemented by excellent natural lighting through the windows.