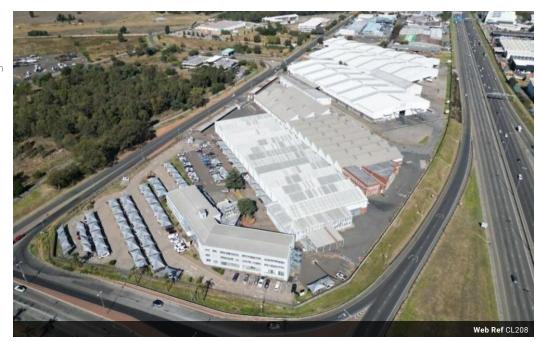

## Industrial Warehouses for Sale in Jet Park

For sale: 63,018 sqm industrial property in the highly desirable Jet Park area. This expansive estate offers prime highway exposure and easy access via the Griffiths Road offramp, ensuring excellent connectivity for logistics and distribution. The property features multiple warehouses and factories, ranging from 1,308 sqm to 12,982 sqm, suitable for a variety of industrial needs with room for growth and customization.

Each unit is designed for efficient operations, supported by robust infrastructure for heavy-duty activities. The estate is equipped with multiple cranes, ideal for manufacturing and warehousing requiring significant lifting capabilities. It also has a substantial power supply to support energy-intensive processes, ensuring consistent productivity.