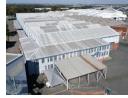

## Industrial Warehouses for Sale in Jet Park

For sale: 63,018 sqm industrial property in the highly desirable Jet Park area. This expansive estate offers prime highway exposure and easy access via the Griffiths Road offramp, ensuring excellent connectivity for logistics and distribution. The property features multiple warehouses and factories, ranging from 1,308 sqm to 12,982 sqm, suitable for a variety of industrial needs with room for growth and customization.

Each unit is designed for efficient operations, supported by robust infrastructure for heavy-duty activities. The estate is equipped with multiple cranes, ideal for manufacturing and warehousing requiring significant lifting capabilities. It also has a substantial power supply to support energy-intensive processes, ensuring consistent productivity.