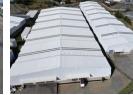

## Industrial Warehouses for Sale in Jet Park

For sale: 63,018 sqm industrial property in the highly desirable Jet Park area. This expansive estate offers prime highway exposure and easy access via the Griffiths Road offramp, ensuring excellent connectivity for logistics and distribution. The property features multiple warehouses and factories, ranging from 1,308 sqm to 12,982 sqm, suitable for a variety of industrial needs with room for growth and customization.

Each unit is designed for efficient operations, supported by robust infrastructure for heavy-duty activities. The estate is equipped with multiple cranes, ideal for manufacturing and warehousing requiring significant lifting capabilities. It also has a substantial power supply to support energy-intensive processes, ensuring consistent productivity.