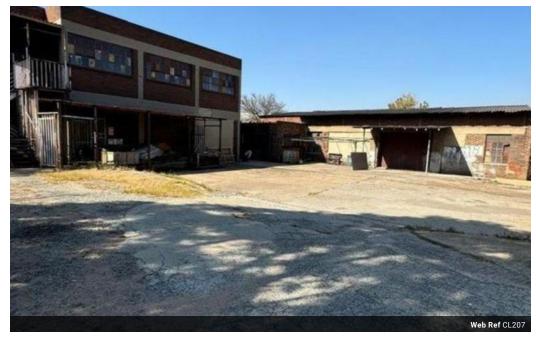

## Industrial Property for Sale in Germiston South

Presenting an industrial park consisting of 28 diverse units, available for purchase at R11,500,000 excluding VAT. The property spans a total erf size of 23,458 sqm, with 8,100 sqm of covered space.

Each unit offers excellent access points and ample space for easy loading. All units are equipped with three-phase electrical power