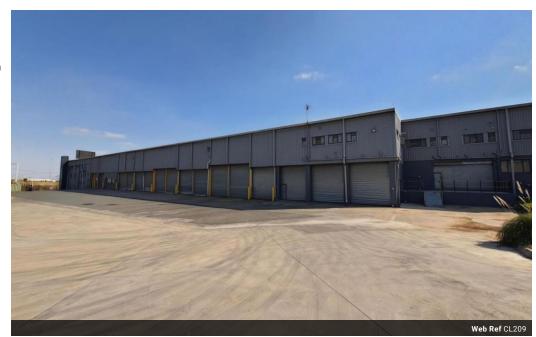

## 011 568 4341

Ground Floor The Place 1 Sandton Drive Sandton 2196

R63,000,000

Warehouse for Sale in Jupiter

Situated alongside the bustling N3 highway, this property is perfectly suited for distribution and warehousing operations. It features a total covered area of 11,500 square meters on a 34,000 square meter plot.

The expansive paved yard ensures easy access and maneuverability for super-link trucks. The property is equipped with multiple