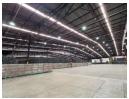

## 011 568 4341

Ground Floor The Place 1 Sandton Drive Sandton 2196

R63,000,000

Warehouse for Sale in Jupiter

Situated alongside the bustling N3 highway, this property is perfectly suited for distribution and warehousing operations. It features a total covered area of 11,500 square meters on a 34,000 square meter plot.

The expansive paved yard ensures easy access and maneuverability for super-link trucks. The property is equipped with multiple