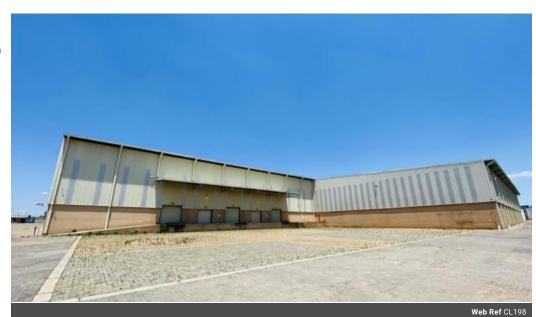

## Prime Warehouse for Sale in Spartan

This prime property is strategically located in the bustling Spartan industrial area, with convenient access to the R21 highway and OR Tambo International Airport. Occupying a 30,000sqm plot, the facility comprises two distinct buildings, each with its own entrance.

The first building features a spacious 9,510sqm warehouse with a generous 10-meter height to the eaves and multiple roller shutter doors positioned around the structure. Adjacent to the warehouse is a two-story, 767sqm office component, complete with separate staff and reception entrances, well-appointed offices, restrooms, and kitchenettes. The property is fully secured with a perimeter fence, and the expansive yard provides excellent maneuverability for trucks.