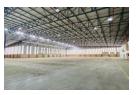

The first building features a spacious 9,510sqm warehouse with a generous 10-meter height to the eaves and multiple roller shutter doors positioned around the structure. Adjacent to the warehouse is a two-story, 767sqm office component, complete with separate staff and reception entrances, well-appointed offices, restrooms, and kitchenettes. The property is fully secured with a perimeter fence, and the expansive yard provides excellent maneuverability for trucks.