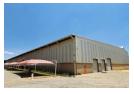

## Prime Warehouse for Sale in Spartan

This prime property is strategically located in the bustling Spartan industrial area, with convenient access to the R21 highway and OR Tambo International Airport. Occupying a 30,000sqm plot, the facility comprises two distinct buildings, each with its own entrance.

The first building features a spacious 9,510sqm warehouse with a generous 10-meter height to the eaves and multiple roller shutter doors positioned around the structure. Adjacent to the warehouse is a two-story, 767sqm office component, complete with separate staff and reception entrances, well-appointed offices, restrooms, and kitchenettes. The property is fully secured with a perimeter fence, and the expansive yard provides excellent maneuverability for trucks.