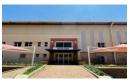

The first building features a spacious 9,510sqm warehouse with a generous 10-meter height to the eaves and multiple roller shutter doors positioned around the structure. Adjacent to the warehouse is a two-story, 767sqm office component, complete with separate staff and reception entrances, well-appointed offices, restrooms, and kitchenettes. The property is fully secured with a perimeter fence, and the expansive yard provides excellent maneuverability for trucks.