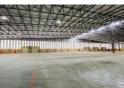

## Prime Warehouse for Sale in Spartan

This prime property is strategically located in the bustling Spartan industrial area, with convenient access to the R21 highway and OR Tambo International Airport. Occupying a 30,000sqm plot, the facility comprises two distinct buildings, each with its own entrance.

The first building features a spacious 9,510sqm warehouse with a generous 10-meter height to the eaves and multiple roller shutter doors positioned around the structure. Adjacent to the warehouse is a two-story, 767sqm office component, complete with separate staff and reception entrances, well-appointed offices, restrooms, and kitchenettes. The property is fully secured with a perimeter fence, and the expansive yard provides excellent maneuverability for trucks.