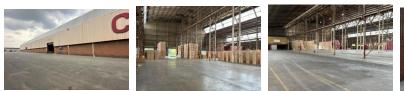

## Warehouse to Rent in Alrode, Alberton

A spacious, top-tier property is now available for rent in Alrode. This site features raised loading bays and ramps leading into the warehouse, with a ceiling height of 11-13 meters. It comes equipped with a sprinkler system and an abundant supply of three-phase electrical power, making it ideal for use as either a warehouse or a manufacturing facility.

The property also includes an attached office block and staff restrooms. Located within a secure and well-maintained industrial park, this facility spans 14,419 square meters and is available for R836,302 per month, excluding VAT and utilities. The unit can be