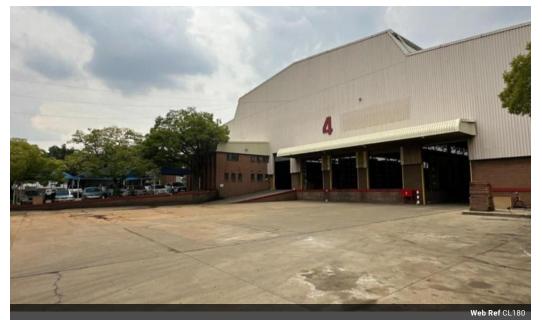

## Warehouse to Rent in Alrode, Alberton

A spacious, top-tier property is now available for rent in Alrode. This site features raised loading bays and ramps leading into the warehouse, with a ceiling height of 11-13 meters. It comes equipped with a sprinkler system and an abundant supply of three-phase electrical power, making it ideal for use as either a warehouse or a manufacturing facility.

The property also includes an attached office block and staff restrooms. Located within a secure and well-maintained industrial park, this facility spans 14,419 square meters and is available for R836,302 per month, excluding VAT and utilities. The unit can be