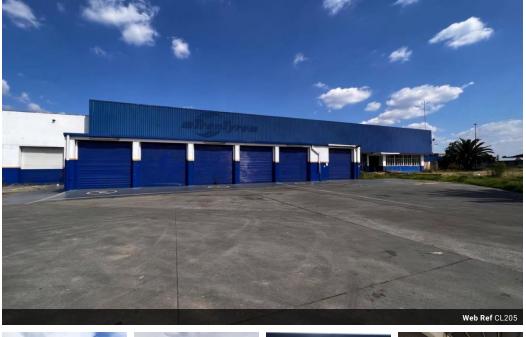

## Industrial Property to Let in Alrode

This property is perfectly positioned at the corner of a major road in Alrode, offering nearly 5,000 square meters of covered space. The expansive yard area is ideal for truck access and maneuverability. The facility features multiple roller shutter doors with access from two different roads.

The office section includes several private offices and bathrooms. The warehouse offers excellent height to the ceiling, a sturdy