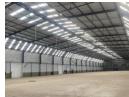

## Warehouse to Let in Benoni South

This 4,915sqm warehouse is available for lease in a secure park with 24/7 manned security and access control. The warehouse features a significant height of 9 meters to the eaves and is well-lit with natural light. It has a 3-phase power connection with 300 Amps. Access is provided via four loading docks and an on-grade roller shutter, allowing trucks to enter the warehouse.