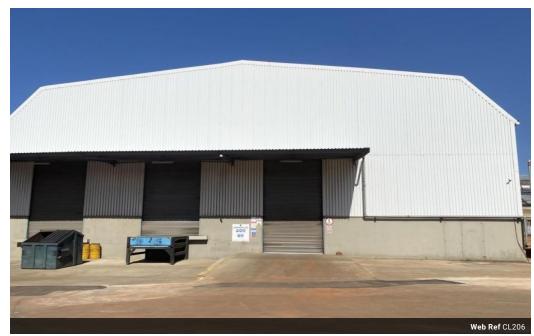

## Warehouse to Let in Benoni South

This 4,915sqm warehouse is available for lease in a secure park with 24/7 manned security and access control. The warehouse features a significant height of 9 meters to the eaves and is well-lit with natural light. It has a 3-phase power connection with 300 Amps. Access is provided via four loading docks and an on-grade roller shutter, allowing trucks to enter the warehouse.