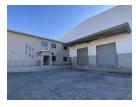

## Warehouse to Let in Benoni South

This 4,915sqm warehouse is available for lease in a secure park with 24/7 manned security and access control. The warehouse features a significant height of 9 meters to the eaves and is well-lit with natural light. It has a 3-phase power connection with 300 Amps. Access is provided via four loading docks and an on-grade roller shutter, allowing trucks to enter the warehouse.