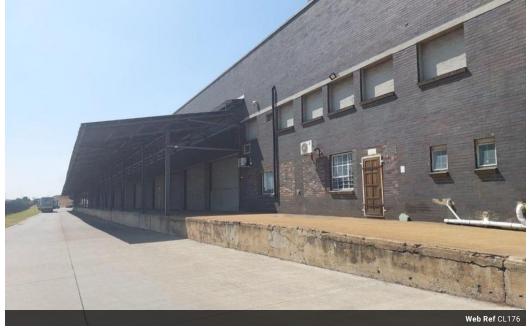

## 24,004m<sup>2</sup> Warehouse To Let in Boksburg Central

This expansive property features a substantial warehouse area of 23,734sqm, complemented by 270sqm of office space and an additional 7,800sqm of yard space. The current electrical supply is 320 amps, with the potential to increase to 500 amps. Convenient access is provided by 21 roller doors.

This property is ideally suited for a distribution warehouse, offering secure access and a range of roller doors, both on-grade and docked.

Key Features:

Total GLA: 24,004sqm Warehouse: 23,734sqm Office Space: Approximately 270sqm Cross-docking Facility Multiple On-grade and Docked Roller Doors