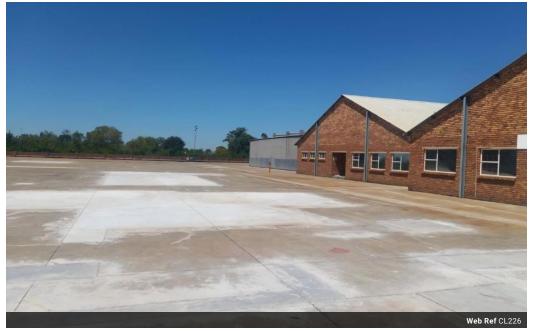

## Industrial Property to Let in Boksburg

This exceptional property on Erf 533, located at 11 Newgold Street in Comet, Boksburg, offers an expansive workshop area of 4,627sqm, complemented by a large hardstand space of 31,500sqm (3.15 hectares). Situated in the heart of Comet's industrial zone, also known as ERPM, it provides a strategic location for industrial operations.

The property includes a mix of office, warehouse, and parking facilities, all within a securely fenced perimeter to ensure controlled access and protection for goods stored in the open yard.

Key Highlights:

- Hardstand Area: 31,500sqm
- Warehouse and Office Space: 4,627sqm
- Secure Access with Manned Security
- Fully Fenced Perimeter
- Warehouse Eave Height: 6 meters Power Supply: 300 Amps, 3-Phase Six On-Grade Roller Doors