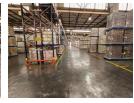

## Warehouse to let in Boksburg East

This spacious warehouse is situated in the sought-after area of Boksburg East Area, is available for lease offering excellent link access.

The warehouse has incredible hight at the eaves allowing for a good amount of natural light to shine through the building.

The warehouse has a sprinkler system, multiple roller shutter doors, a three phase power system and spacious loading bays. The facility also includes well maintained offices, boardroom, canteen area and good ablution facilities for visitors and staff alike.