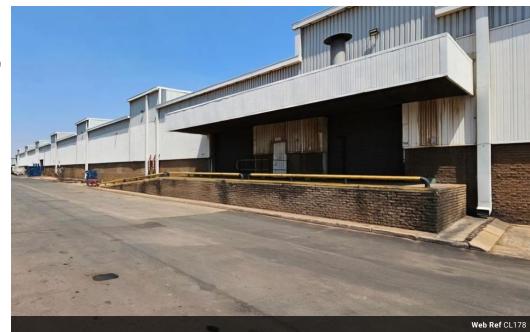

## Warehouse to let in Boksburg East

This spacious warehouse is situated in the sought-after area of Boksburg East Area, is available for lease offering excellent link access.

The warehouse has incredible hight at the eaves allowing for a good amount of natural light to shine through the building.

The warehouse has a sprinkler system, multiple roller shutter doors, a three phase power system and spacious loading bays. The facility also includes well maintained offices, boardroom, canteen area and good ablution facilities for visitors and staff alike.

The facility is located close to the N17 and N12 freeways, this makes it ideal for a business seeking warehousing space with a very