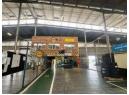

## 19,294m² Warehouse To Let in Jet Park

xciting Opportunity: Standalone Warehouse with 19,297m2 Available for Lease in Jet Park

Discover this spacious standalone warehouse situated within the thriving industrial enclave of Jet Park. Renowned for its concentration of multinational corporations specializing in logistics and industrial activities, Jet Park offers unparalleled connectivity via major highways, ensuring seamless logistics operations.

Nestled on expansive grounds, this warehouse boasts a plethora of features catering to diverse business needs. With ample space to accommodate multiple super-links on-site, along with numerous roller shutter doors, 15 dock-levelers, and impressive 10m eaves equipped with sprinklers, it ensures optimal functionality and efficiency.