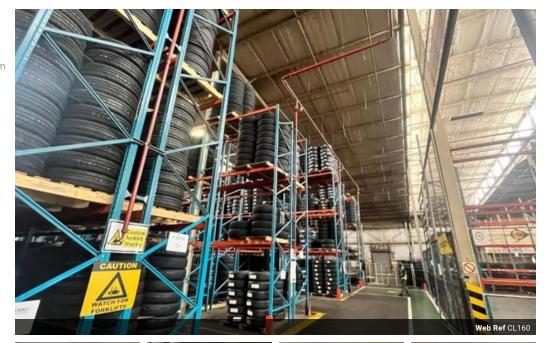

## 19,294m² Warehouse To Let in Jet Park

xciting Opportunity: Standalone Warehouse with 19,297m2 Available for Lease in Jet Park

Discover this spacious standalone warehouse situated within the thriving industrial enclave of Jet Park. Renowned for its concentration of multinational corporations specializing in logistics and industrial activities, Jet Park offers unparalleled connectivity via major highways, ensuring seamless logistics operations.

Nestled on expansive grounds, this warehouse boasts a plethora of features catering to diverse business needs. With ample space to accommodate multiple super-links on-site, along with numerous roller shutter doors, 15 dock-levelers, and impressive 10m eaves equipped with sprinklers, it ensures optimal functionality and efficiency.