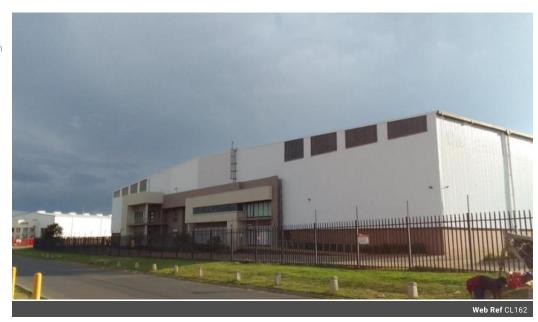

## 6,100m² Warehouse To Let in Jet Park

To Let in Jet Park

A standalone warehouse/distribution center spanning 6100 square meters. Positioned within the industrial hub of Jet Park,

it enjoys convenient access via major arterial routes, offering proximity to key amenities such as O.R. Tambo International Airport, Eastrand Mall, renowned international hotel brands, the Gautrain Station, and Emperors Palace.

This warehouse boasts a high ceiling design, facilitating efficient stacking of goods, and features 5 roller shutter doors to streamline the movement of merchandise. Additionally, there's a mezzanine section dedicated to a canteen area, providing a comfortable space for employees.