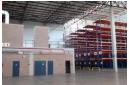

## 6,100m² Warehouse To Let in Jet Park

To Let in Jet Park

A standalone warehouse/distribution center spanning 6100 square meters. Positioned within the industrial hub of Jet Park,

it enjoys convenient access via major arterial routes, offering proximity to key amenities such as O.R. Tambo International Airport, Eastrand Mall, renowned international hotel brands, the Gautrain Station, and Emperors Palace.

This warehouse boasts a high ceiling design, facilitating efficient stacking of goods, and features 5 roller shutter doors to streamline the movement of merchandise. Additionally, there's a mezzanine section dedicated to a canteen area, providing a comfortable space for employees.

Comprising various functional areas, the warehouse includes a reception area, administrative offices, restrooms, and a guard