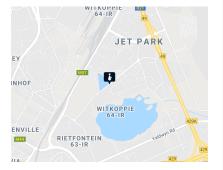

## JET PARK DEVELOPMENT

Brand new tenant driven industrial developments available in the Airport hub of Jet Park. Measuring 10 000sqm to 12 000sqm.

The site is located 500m from the Elandsfontein Railway Station which is one of the main metro railway lines connecting the site with major townships such as Soweto, Alexandra, Tembisa and Vosloorus. This creates easy access for staff using public transport.

In addition, the OR Tambo Goods Terminal can be accessed from the site via Griffiths Road without making use of toll toads. R21 (Griffiths Road)