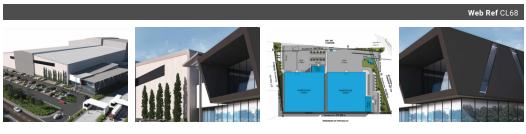

## JET PARK DEVELOPMENT

Brand new tenant driven industrial developments available in the Airport hub of Jet Park. Measuring 10 000sqm to 12 000sqm.

The site is located 500m from the Elandsfontein Railway Station which is one of the main metro railway lines connecting the site with major townships such as Soweto, Alexandra, Tembisa and Vosloorus. This creates easy access for staff using public transport.

## Features

Zoning Industrial

Sizes

Floor Size 10,000m<sup>2</sup>