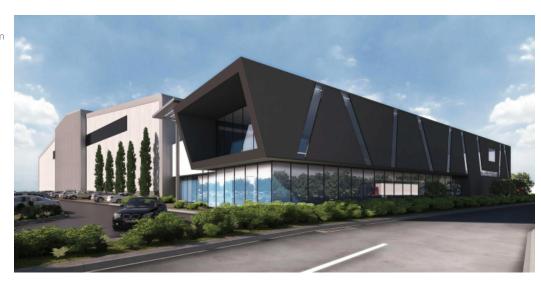

## JET PARK DEVELOPMENT

Brand new tenant driven industrial developments available in the Airport hub of Jet Park. Measuring 10 000sqm to 12 000sqm.

The site is located 500m from the Elandsfontein Railway Station which is one of the main metro railway lines connecting the site with major townships such as Soweto, Alexandra, Tembisa and Vosloorus. This creates easy access for staff using public transport.