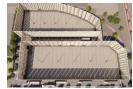

## Warehouses to Let in Epping Industrial

Introducing a prime industrial property located at 25 Moorsom Avenue, Epping Industrial, this newly constructed facility boasts a substantial ERF size of 18,800sqm. Comprising two state-of-the-art warehouses measuring 4,887sqm and 6,189sqm, the property features a covered drive-through area spanning 1,515sqm, seamlessly connecting the two facilities.

With an impressive 60% coverage, the warehouses offer ample space for logistical, warehousing, and storage operations.

The facilities come equipped with eave heights of 13m, ensuring efficient vertical storage, complemented by a comprehensive fire sprinkler system. Security is paramount, with multiple dock-levelled roller shutter doors, CCTV surveillance, and access control measures in place.

## Features

Zoning Industrial

Sizes

Floor Size 13,584m<sup>2</sup> Land Size 18,800m<sup>2</sup>