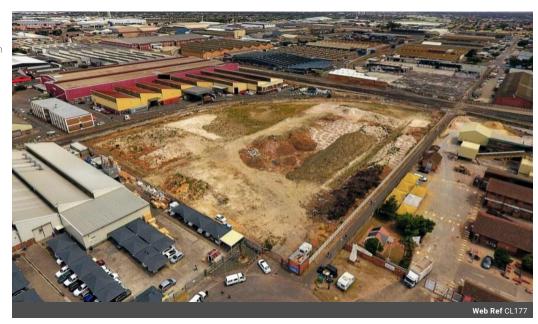

## Warehouses to Let in Epping Industrial

Introducing a prime industrial property located at 25 Moorsom Avenue, Epping Industrial, this newly constructed facility boasts a substantial ERF size of 18,800sqm. Comprising two state-of-the-art warehouses measuring 4,887sqm and 6,189sqm, the property features a covered drive-through area spanning 1,515sqm, seamlessly connecting the two facilities.

With an impressive 60% coverage, the warehouses offer ample space for logistical, warehousing, and storage operations.

The facilities come equipped with eave heights of 13m, ensuring efficient vertical storage, complemented by a comprehensive fire sprinkler system. Security is paramount, with multiple dock-levelled roller shutter doors, CCTV surveillance, and access control measures in place.