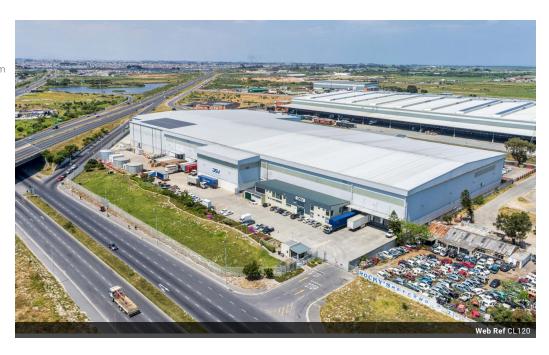

### Prime Logistics Facility ToLet in Philippi Cape Town!

Situated on Govan Mbeki Road which gives excellent access to the N2, N1 and N7.

Labour pool within close proximity.

The facility offers flexibility for users requiring access to the North, West and the South Cape Town.

The Cape Town Harbour is situated 22km away to the West.

International Airport is only 10km to the North.

Offers great brand exposure.

- Area Breakdown: GLA: 15 798 sqm Site Area: 21 543 sqm
- Warehouse: 14 219 sqm (Excl. Mezzanines)
- Office: 1 235 sqm
- Ancillary: 42 sam

#### Features

**Zoning** Industrial

Sizes Interior Exterior Floor Size Air Conditioning 15.496m<sup>2</sup> Yes Yes Security Power 3 Phase Yes