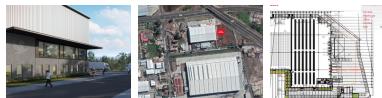

### 1 LANDSDOWNE ROAD PHILLIPI

BRAND new spec build opportunity measuring 8089sqm.

8,089m<sup>2</sup>

With a large yard for trucks and coming through with all the latest modern technology it is perfect for a distribution and logistics player.

Situated on Old Landsdowne Road which gives excellent access to the N2, N1 and N7. Labour pool within close proximity. The facility offers flexibility for users requiring access to the North, West and the South Cape Town. International Airport is only 10 km