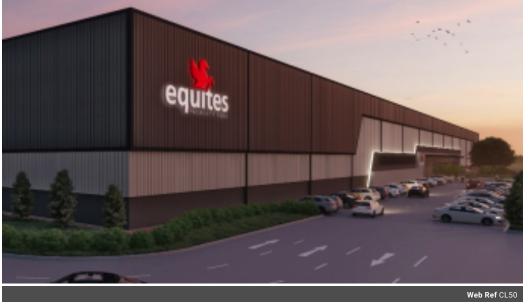

### 1 LANDSDOWNE ROAD PHILLIPI

BRAND new spec build opportunity measuring 8089sqm.

8,089m<sup>2</sup>

With a large yard for trucks and coming through with all the latest modern technology it is perfect for a distribution and logistics player.

Situated on Old Landsdowne Road which gives excellent access to the N2, N1 and N7. Labour pool within close proximity. The facility offers flexibility for users requiring access to the North, West and the South Cape Town. International Airport is only 10 km