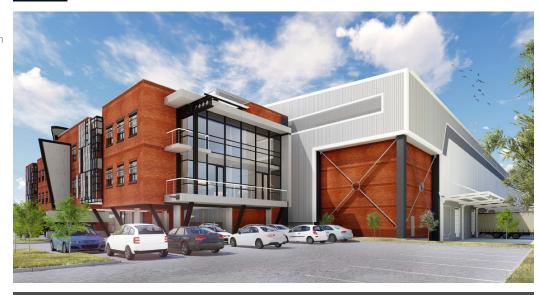

## FEATURED

Web Ref CL101

R84 per m²

Gross Monthly Rental R1,574,328 Excl. VAT

AAA-Grade newly developed warehouse available To Let!

To Let | Louwlardia, Centurion (18 742 sqm)

Louwlardia Logistics Park is strategically located along the N1 motorway with easy access to all arterial routes. The Park offers great visibility from one of the busiest roads linking Pretoria to Johannesburg.

- Total GLA: 18 742 sqm
- Warehouse: 17 193 sqm Office: 1 369 sqm

Currently in development. Delivery Q4 2022.

For leasing enquiries, please contact our office on 011 568 4341 or email info@archonint.com