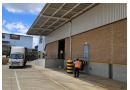

Featuring a spacious warehouse measuring a generous 10,652 square meters, this property is designed to accommodate a variety of business needs. The warehouse includes five raised platforms, providing convenient loading and unloading capabilities, while sprinkler systems ensure optimal safety measures are in place.

Security is paramount, with the property located within a secure park, offering peace of mind for both tenants and clients alike. Additionally, the property boasts an impressive 800-amp, three-phase power supply, ensuring ample power for even the most demanding operations.