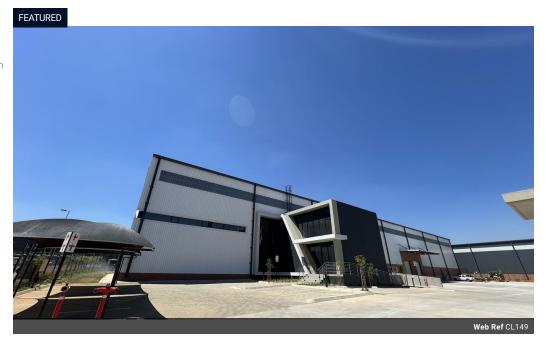

## Brand new prime warehouse To Let in Samrand

147

Introducing a brand-new, state-of-the-art warehouse facility now available for lease in the prime location of Samrand, Central Point. This expansive warehouse spans an impressive 5,236 square meters, meticulously designed to cater to your business needs.

The warehouse itself covers 4,746 square meters, providing ample space for storage and logistics operations. Additionally, the facility boasts a modern two-story office space spanning 490 square meters, offering a comfortable and efficient workspace for your administrative needs.