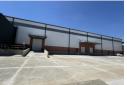

## Brand new prime warehouse To Let in Samrand

147

Introducing a brand-new, state-of-the-art warehouse facility now available for lease in the prime location of Samrand, Central Point. This expansive warehouse spans an impressive 5,236 square meters, meticulously designed to cater to your business needs.

The warehouse itself covers 4,746 square meters, providing ample space for storage and logistics operations. Additionally, the facility boasts a modern two-story office space spanning 490 square meters, offering a comfortable and efficient workspace for your administrative needs.